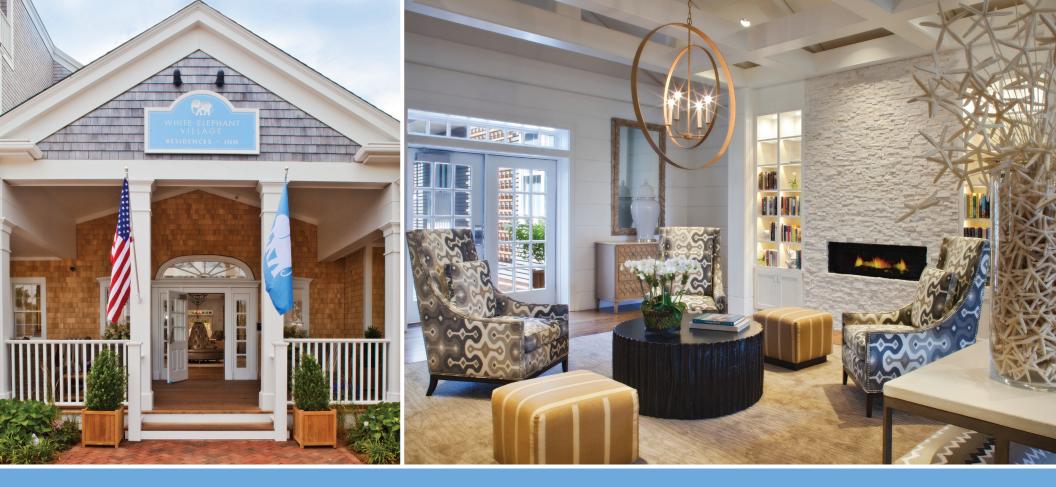

Taking its design cues from both the Inn and the Residences, the Ballroom carries the theme of island-inspired textures throughout the contemporary

furnishings and finishes. Classic muted Nantucket tones of sand and sea, coffered ceilings, oak floors and chic and elegant lighting, all provide the backdrop for your celebration or event.

The ballroom sits amid beautiful gardens and pathways of the Village with luxurious accommodations just steps away. Whether you choose to stay in the intimate Inn or the spacious Residences, the Village does not disappoint. Guests also have the option of staying harborside at White Elephant, enjoying all the amenities of this award-winning hotel, just a short walk from White Elephant Village.