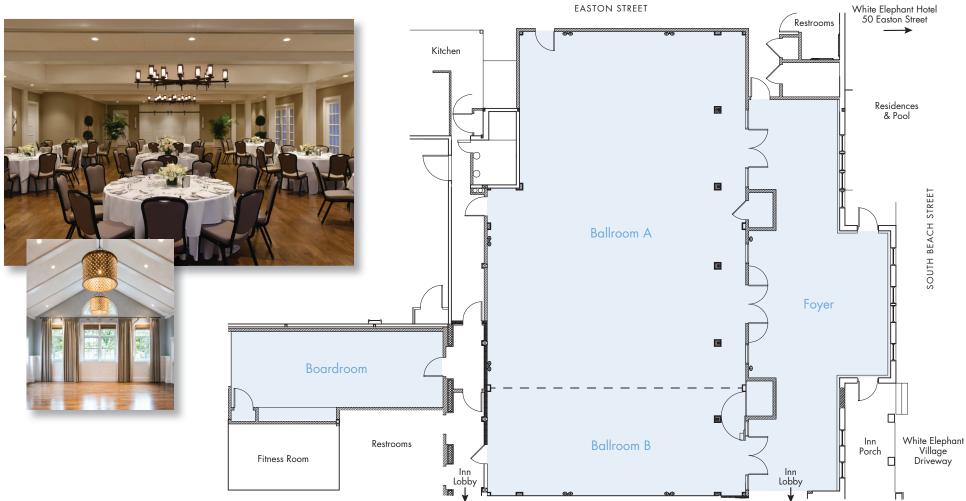

## Introducing the WHITE ELEPHANT VILLAGE BALLROOM & CONFERENCE CENTER

Now open, the new Ballroom and Conference Center is an extraordinary gathering spot for your next meeting, event, reception or milestone celebration. The **Ballroom, Reception** and **Executive Boardroom** spaces are designed for flexibility, accommodating meetings and events from 6 to 200 guests. With our own state-of-the-art kitchen on the premises, we are able to cater your event in the acclaimed White Elephant style, with exceptional service.

Taking its design cues from both the Inn and the Residences, the Ballroom carries the theme of island-inspired textures throughout the contemporary

furnishings and finishes. Classic muted Nantucket tones of sand and sea, coffered ceilings, oak floors and chic and elegant lighting, all provide the backdrop for your celebration or event.

## WHITE ELEPHANT VILLAGE BALLROOM & CONFERENCE CENTER

Entire - All spaces 4047 Sq Ft

|                   |                       |          | Capacity |           |         |                          |                          |           |         |
|-------------------|-----------------------|----------|----------|-----------|---------|--------------------------|--------------------------|-----------|---------|
|                   | Dimensions            | Total Sq | Banquet  | Reception | Theatre | Classroom<br>2/6ft table | Classroom<br>3/6ft table | Boardroom | U-shape |
| Ballroom (entire) | 70'x Varied (40'-35') | 2675     | 200      | 275       | 265     | 100                      | 150                      | -         | -       |
| Ballroom Foyer    | 60'x Varied           | 956      | _        | 100       | -       | -                        | -                        | -         | -       |
| Ballroom A        | 54'x Varied (40'-35') | 2035     | 128      | 200       | 200     | 74                       | 111                      | -         | 46      |
| Ballroom B        | 16'x40'               | 640      | 40       | 65        | 60      | 22                       | 33                       | 24        | 22      |
| Boardroom         | 32'x13'               | 416      | -        | _         | -       | _                        | -                        | 20        | -       |